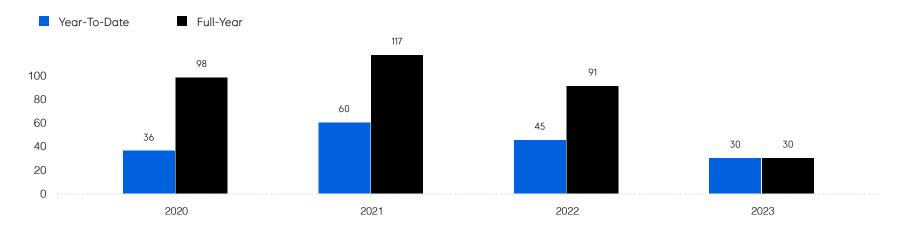

57.1%    |
|                       | # OF CONTRACTS | 41           | 28          | -31.7%   |
|                       | # NEW LISTINGS | 44           | 26          | -40.9%   |
| Condo/Co-op/Townhouse | # OF SALES     | 9            | 12          | 33.3%    |
|                       | SALES VOLUME   | \$1,441,500  | \$3,379,800 | 134.5%   |
|                       | MEDIAN PRICE   | \$200,000    | \$225,000   | 12.5%    |
|                       | AVERAGE PRICE  | \$160,167    | \$281,650   | 75.8%    |
|                       | AVERAGE DOM    | 38           | 69          | 81.6%    |
|                       | # OF CONTRACTS | 13           | 15          | 15.4%    |
|                       | # NEW LISTINGS | 18           | 15          | -16.7%   |

## Ridgefield Park

#### Historic Sales



#### Historic Sales Prices



### COMPASS

Source: Garden State MLS, 01/01/2021 to 06/30/2023 Source: NJMLS, 01/01/2021 to 06/30/2023 Source: Hudson MLS, 01/01/2021 to 06/30/2023

Compass is a licensed real estate broker and abides by Equal Housing Opportunity laws. All material presented herein is intended for informational purposes only. Information is compiled from sources deemed reliable but is subject to errors, omissions, changes in price, condition, sale, or withdrawal without notice. No statement is made as to the accuracy of any description. All measurements and square footages are approximate. This is not intended to solicit property already listed. Nothing herein shall be construed as legal, accounting or other professional advice outside the realm of real estate brokerage.