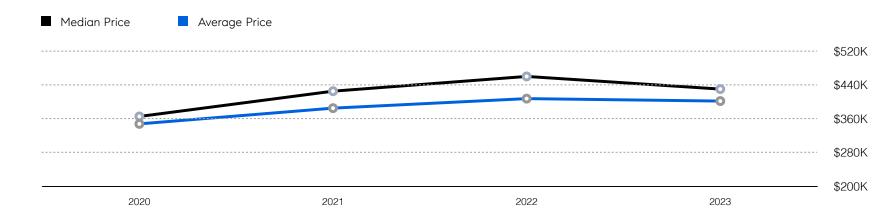

| # OF CONTRACTS | 41           | 28          | -31.7%   |
|                       | # NEW LISTINGS | 44           | 26          | -40.9%   |
| Condo/Co-op/Townhouse | # OF SALES     | 9            | 12          | 33.3%    |
|                       | SALES VOLUME   | \$1,441,500  | \$3,379,800 | 134.5%   |
|                       | MEDIAN PRICE   | \$200,000    | \$225,000   | 12.5%    |
|                       | AVERAGE PRICE  | \$160,167    | \$281,650   | 75.8%    |
|                       | AVERAGE DOM    | 38           | 69          | 81.6%    |
|                       | # OF CONTRACTS | 13           | 15          | 15.4%    |
|                       | # NEW LISTINGS | 18           | 15          | -16.7%   |

## Ridgefield Park

#### Historic Sales



#### Historic Sales Prices



### COMPASS

Source: Garden State MLS, 01/01/2021 to 06/30/2023 Source: NJMLS, 01/01/2021 to 06/30/2023 Source: Hudson MLS, 01/01/2021 to 06/30/2023

Compass is a licensed real estate broker and abides by Equal Housing Opportunity laws. All material presented herein is intended for informational purposes only. Information is compiled from sources deemed reliable but is subject to errors, omissions, changes in price, condition, sale, or withdrawal without notice. No statement is made as to the accuracy of any description. All measurements and square footages are approximate. This is not intended to solicit property already listed. Nothing herein shall be construed as legal, accounting or other professional advice outside the realm of real estate brokerage.